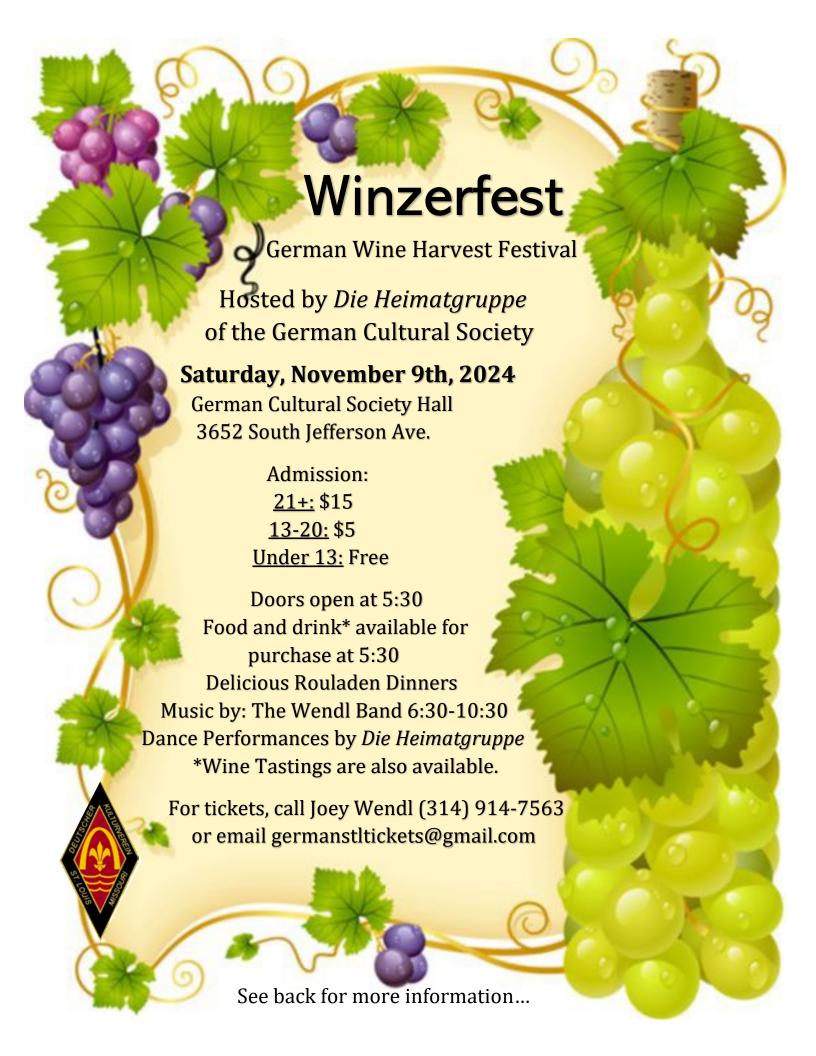

#### What is a Winzerfest?

A Winzerfest is a German Wine Harvest Festival. The festival is meant to celebrate the dedication, the hard work, and the successful harvest of the year. Our event includes a fun "German" twist. At the fest, grape bags will be displayed on the trellis on the dance floor. People try to steal them throughout the evening. Watch out! If you are caught, you may be taken to the "jail" where you may have to pay a fine for stealing from the trellis.

Please note: The program will be printed in black and white.

## The German Cultural Society

The Saint Louis German Cultural Society was founded in 1945 and is a not-for-profit, non-political organization (501(c)(3)). The purpose of the society is "To foster and practice our culture, customs, and folklore in all its forms...meaning language, music, song, dance, crafts, sports, and good fellowship (Gemütlichkeit)". For more information, check out the society's website: www.germanstl.org

# **2024 Winzerfest Sponsorship Form**

All forms and designs must be received no later than October 31st, 2024. Please mail your donation & this form to: German Cultural Society, PO BOX 190486, St. Louis, MO 63119